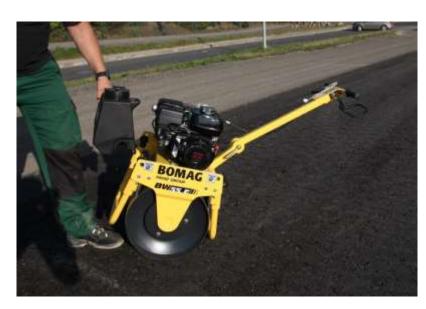

#### **Drive**

- Maintenance-free mechanical drive
- Superior surface quality provided by the large drum diameter
- One drum: simple to load and easy to turn
- Optional support wheels for added safety and surface quality (BW 71)