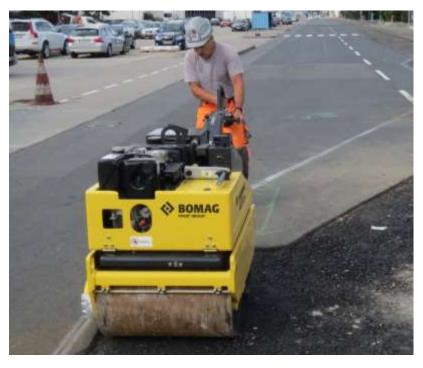

#### **Exciter and drive**

- Both drums with exciter and forward drive = superior power and gradability.
- Easy access along walls and kerbs with minimal overhang on one side