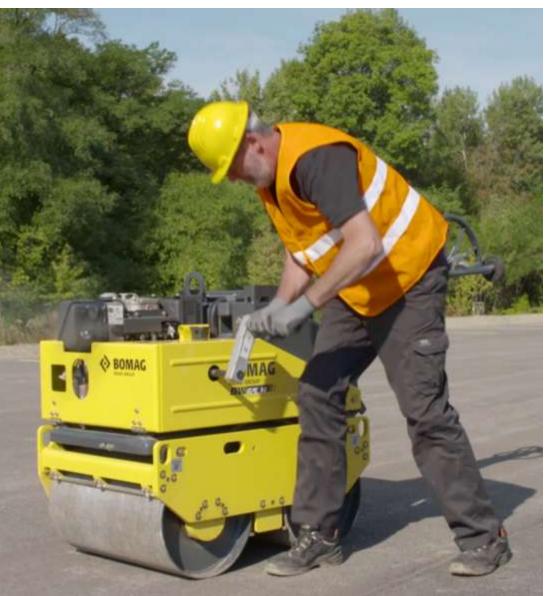

### **Operation**

- Everything in the driver's hands:
   speed, engine speed, and vibration
- Height adjustable
- Collapsible (BW 55)
- Key safety features
- 2 travel ranges and brake on the steering rod (BW 71)

#### **Drive**

- Maintenance-free mechanical drive
- Superior surface quality provided by the large drum diameter
- One drum: simple to load and easy to turn
- Optional support wheels for added safety and surface quality (BW 71)