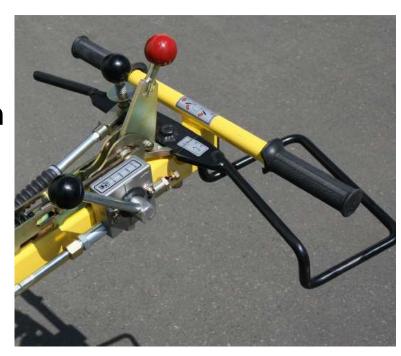

### **Operation**

- Everything in the driver's hands:
   speed, engine speed, and vibration
- Height adjustable
- Collapsible (BW 55)
- Key safety features
- 2 travel ranges and brake on the steering rod (BW 71)