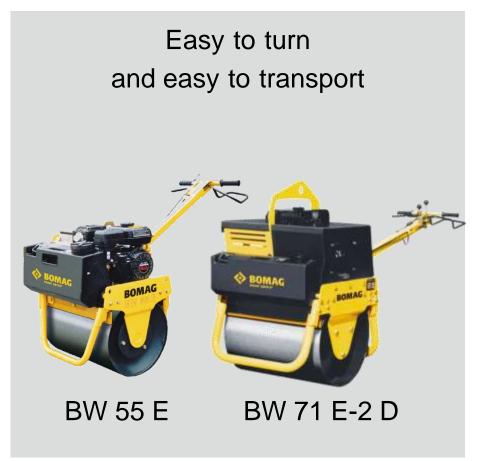

#### **Exciter and drive**

- Both drums with exciter and forward drive = superior power and gradability.
- Easy access along walls and kerbs with minimal overhang on one side