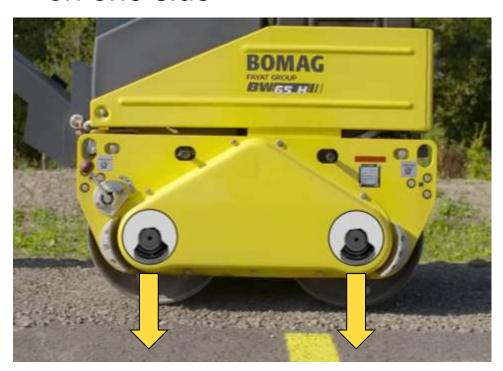

#### **Exciter and drive**

- Both drums with exciter and forward drive = superior power and gradability.
- Easy access along walls and kerbs with minimal overhang on one side