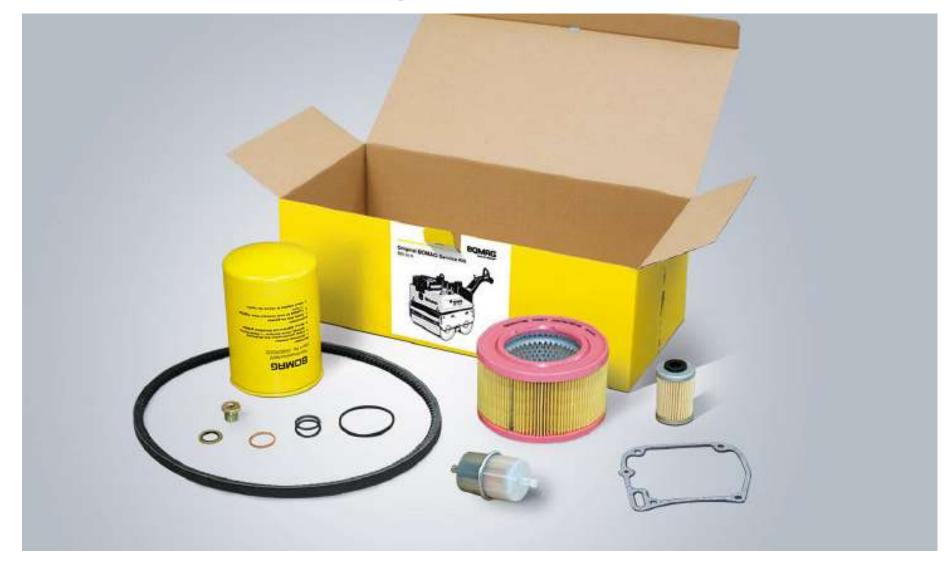

ccess along walls and kerbs with minimal overhang on one side





# Product overview Hand-guided rollers



### Maximum investment protection 5 x customer choice

|          | 3 years                               | 2 years | 1 year               |
|----------|---------------------------------------|---------|----------------------|
| STANDARD | Exciter unit, vibration drive, clutch | Engine  | Standard<br>warranty |

or

4 X WARRANTY

5 years

|          | 3 years                               | or | 5 years |
|----------|---------------------------------------|----|---------|
| OPTIONAL | Complete machine with no labour costs |    |         |
| OPTIONAL | Complete machine with labour costs    |    |         |

### **Product overview**



### Service kits – all service parts in one box