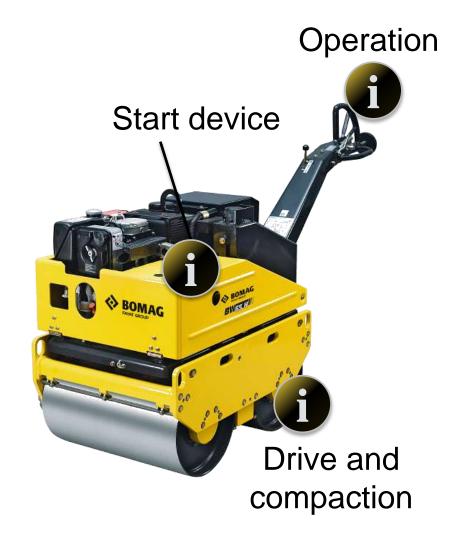

### **Operation**

- Everything in the driver's hands:
   speed, engine speed, and vibration
- Height adjustable
- Collapsible (BW 55)
- Key safety features
- 2 travel ranges and brake on the steering rod (BW 71)

#### **Drive**

- Maintenance-free mechanical drive
- Superior surface quality provided by the large drum diameter
- One drum: simple to load and easy to turn
- Optional support wheels for added safety and surface quality (BW 71)

#### **Start device**

 Simple and safe: electronic starter and emergency starter as standard