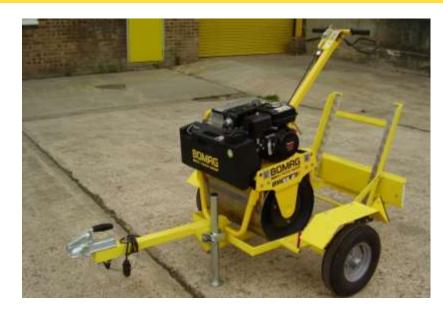

#### Water tank

Standard on BW 55 and BW 71

- Removable with a large filling port for easy water supply on site
- Corrosion-free for an extended service life
- High efficiency: spraying system mounted on the tank for the drums