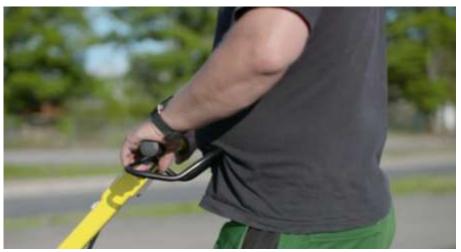

### **Operation**

- Everything in the driver's hands:
   speed, engine speed, and vibration
- Height adjustable
- Collapsible (BW 55)
- Key safety features
- 2 travel ranges and brake on the steering rod (BW 71)