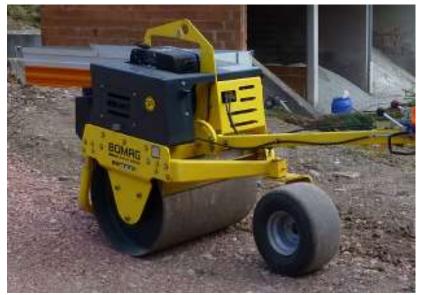

#### **Drive**

- Maintenance-free mechanical drive
- Superior surface quality provided by the large drum diameter
- One drum: simple to load and easy to turn
- Optional support wheels for added safety and surface quality (BW 71)