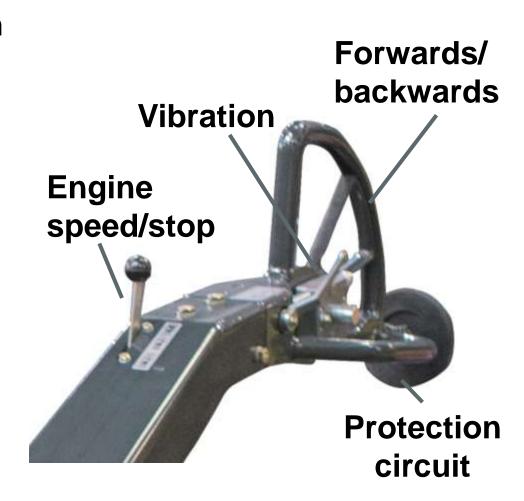

### **Operation**

- Everything in the driver's hands:
   speed, engine speed, and vibration
- Height adjustable
- Collapsible (BW 55)
- Key safety features
- 2 travel ranges and brake on the steering rod (BW 71)

### **Operation**

- Engine speed and stop on the operating console
- Ergonomic vibration switch and speed control
- Safety switch triggered at low force levels (optional as standard in the EU)
- Vibration-dampened to protect the operator and provide consistent longterm compaction results