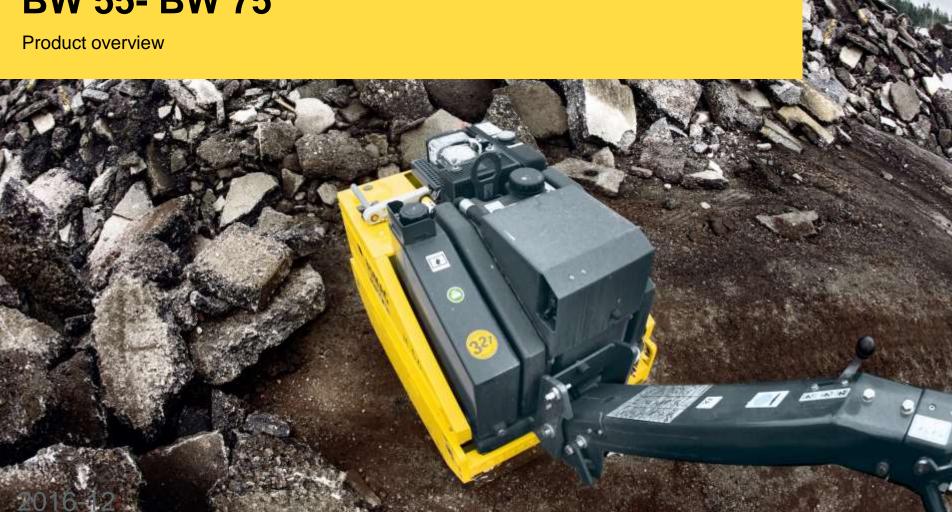

# Product overview Hand-guided rollers

#### **Drive**

- Maintenance-free mechanical drive
- Superior surface quality provided by the large drum diameter
- One drum: simple to load and easy to turn
- Optional support wheels for added safety and surface quality (BW 71)