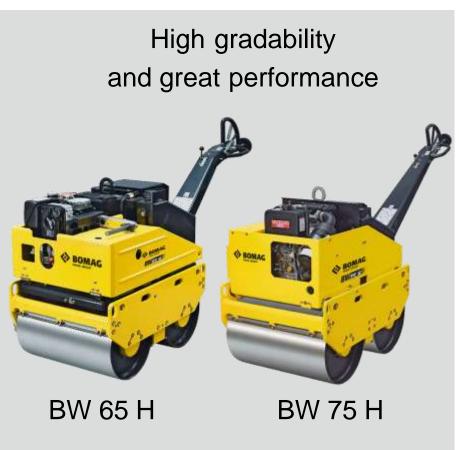

#### Water tank

Standard on BW 55 and BW 71

- Removable with a large filling port for easy water supply on site
- Corrosion-free for an extended service life
- High efficiency: spraying system mounted on the tank for the drums

### **Operation**

- Everything in the driver's hands:
   speed, engine speed, and vibration
- Height adjustable
- Collapsible (BW 55)
- Key safety features
- 2 travel ranges and brake on the steering rod (BW 71)

#### **Drive**

- Maintenance-free mechanical drive
- Superior surface quality provided by the large drum diameter
- One drum: simple to load and easy to turn
- Optional support wheels for added safety and surface quality (BW 71)