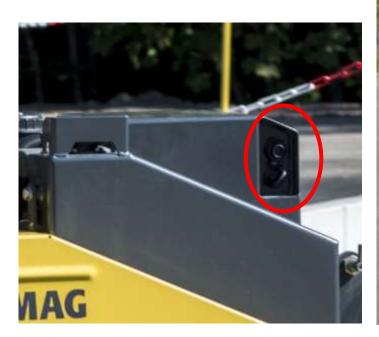

#### **Start device**

 Simple and safe: electronic starter and emergency starter as standard